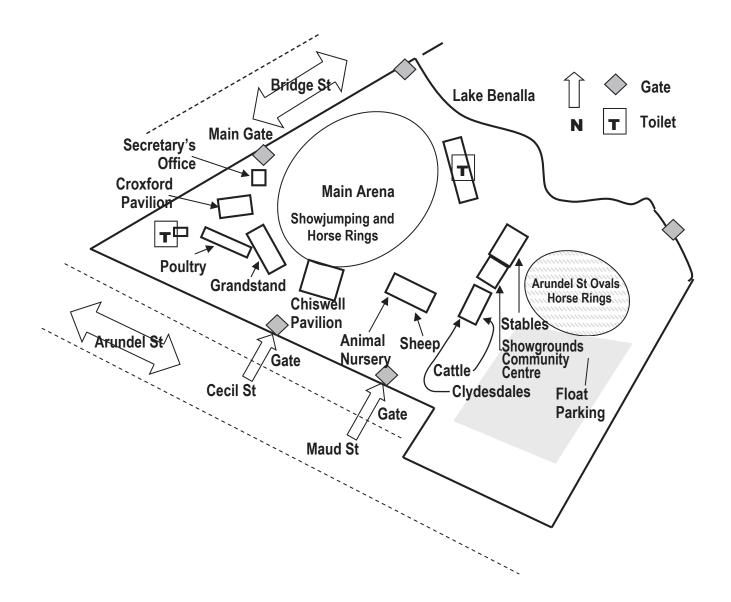

### ΜΑΡ

#### Pedestrian Access - All gates Sheep, Cattle & Horses - Maud Street Gate Dogs (Fri.) - Cecil Street Gate

NOTE: Walking Track through Showgrounds will be closed during the hours of the Show.

This map was prepared using an aerial map copyrighted by Benalla Rural City Council and used with permission. This publication may be of assistance to you but the various source providers and the Benalla Rural City Council and its' employees do not guarantee that it is without flaw of any kind or is wholly appropriate for your particular purposes and therefore disclaims all liability for error, loss or other consequence which may arise from you relying on any information in this publication.