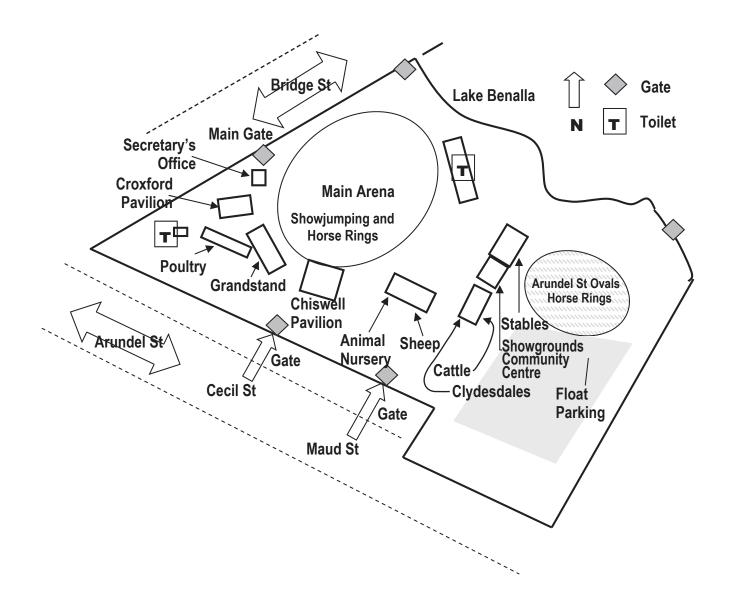

#### ΜΑΡ

#### Pedestrian Access - All gates Sheep, Cattle & Horses - Maud Street Gate Dogs (Fri.) - Cecil Street Gate

NOTE: Walking Track through Showgrounds will be closed during the hours of the Show.

This map was prepared using an aerial map copyrighted by Benalla Rural City Council and used with permission. This publication may be of assistance to you but the various source providers and the Benalla Rural City Council and its' employees do not guarantee that it is without flaw of any kind or is wholly appropriate for your particular purposes and therefore disclaims all liability for error, loss or other consequence which may arise from you relying on any information in this publication.